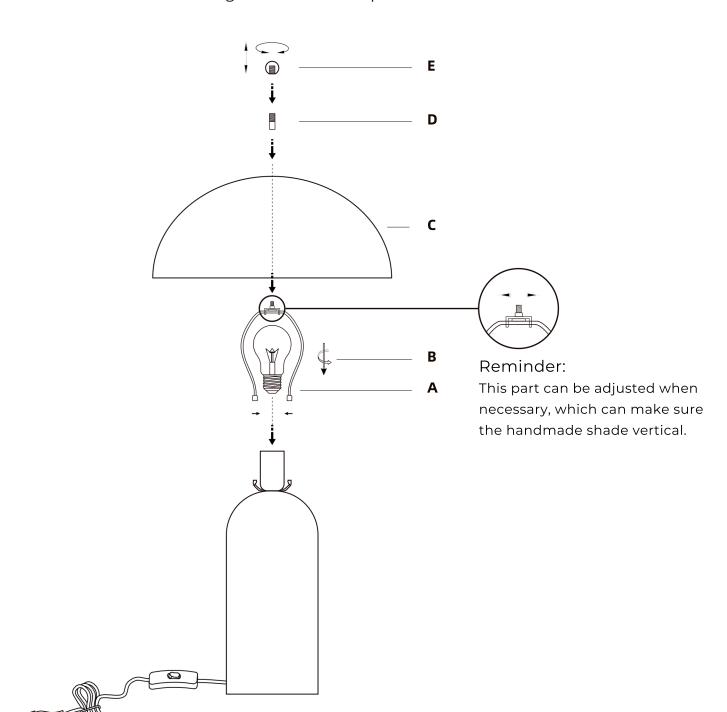

## Table lamp, papier-mâché, stone grey

Item No.6404100

- · Fix the iron on the base according to installation step A.
- · Attach lamp screw lamp cap ring according to installation step B.
- · Install the bulb according to installation step C.
- · Fix the shade on the base according to installation step D.
- · Attach the round nuts according to installation step E.