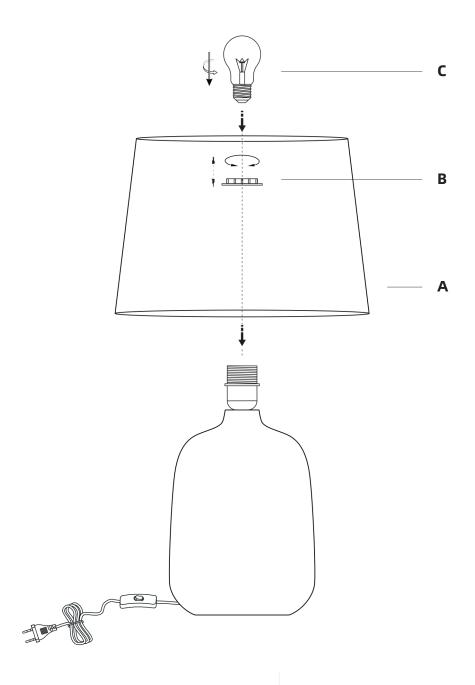

## Table lamp, ceramic, sand structure

Item No.6404120

- $\cdot$  Fix the shade on the base according to installation step A.
- $\cdot$  Attach lamp screw lamp cap ring according to installation step B.
- $\cdot$  Install the bulb according to installation step C.