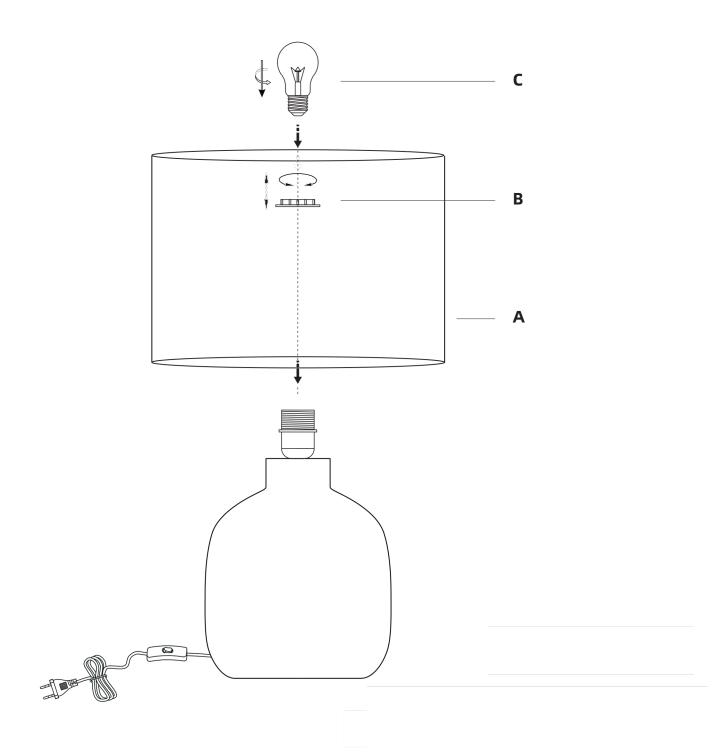

## Table lamp, ceramic, stone structure

Item No.6404110

- $\cdot$  Fix the shade on the base according to installation step A.
- $\cdot$  Attach lamp screw lamp cap ring according to installation step B.
- · Install the bulb according to installation step C.