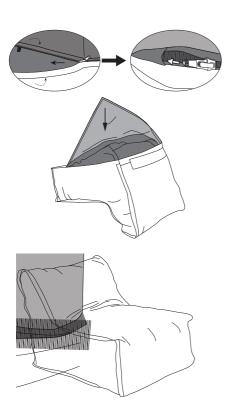

#### SAMLING

- 1. Tag de krympede skumpakker ud af æsken.
- Fjern plastikken fra de krympede skumpakker. Ryst og klap dem i 10 minutter for at løsne skummet op. Lad dem derefter stå i 24 timer. De begynder langsomt at udvide sig.
- 3. Tag stolebetrækket ud af æsken.
- 4. Indsæt "sædeskummet" i betrækket.
- Indsæt "armlænsskummet" i betrækket, og luk lynlåsen. (Gælder kun for produkter med armlæn).

Hvis skummet ikke udvider sig, skal du gribe om dele af puden og løsne eventuelle skumklumper, der kan have samlet sig indeni. Ryst stolen grundigt for at få skummet til at udvide sig bedre og fordele sig ensartet. Jo mere du ryster, jo bedre vil skummet udvide sig.