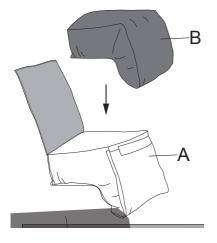

#### SAMLING

- 1. Tag de krympede skumpakker ud af æsken.
- Fjern plastikken fra de krympede skumpakker. Ryst og klap dem i 10 minutter for at løsne skummet op. Lad dem derefter stå i 24 timer. De begynder langsomt at udvide sig.
- 3. Tag stolebetrækket ud af æsken.
- 4. Indsæt "sædeskummet" i betrækket.
- Indsæt "armlænsskummet" i betrækket, og luk lynlåsen. (Gælder kun for produkter med armlæn).

Hvis skummet ikke udvider sig, skal du gribe om dele af puden og løsne eventuelle skumklumper, der kan have samlet sig indeni. Ryst stolen grundigt for at få skummet til at udvide sig bedre og fordele sig ensartet. Jo mere du ryster, jo bedre vil skummet udvide sig.