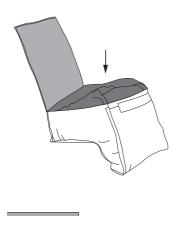

#### SAMLING

- 1. Tag de krympede skumpakker ud af æsken.
- Fjern plastikken fra de krympede skumpakker. Ryst og klap dem i 10 minutter for at løsne skummet op. Lad dem derefter stå i 24 timer. De begynder langsomt at udvide sig.
- 3. Tag stolebetrækket ud af æsken.
- 4. Indsæt "sædeskummet" i betrækket.
- Indsæt "armlænsskummet" i betrækket, og luk lynlåsen. (Gælder kun for produkter med armlæn).

Hvis skummet ikke udvider sig, skal du gribe om dele af puden og løsne eventuelle skumklumper, der kan have samlet sig indeni. Ryst stolen grundigt for at få skummet til at udvide sig bedre og fordele sig ensartet. Jo mere du ryster, jo bedre vil skummet udvide sig.

Det kan tage op til 48 timer, før skummet udvides helt.

Produktet er vandtæt, men det anbefales at anvende et beskyttelsesovertræk eller opbevare produktet i ly fra regn og sne.