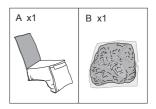

#### SAMLING

- 1. Tag de krympede skumpakker ud af æsken.
- Fjern plastikken fra de krympede skumpakker. Ryst og klap dem i 10 minutter for at løsne skummet op. Lad dem derefter stå i 24 timer. De begynder langsomt at udvide sig.
- 3. Tag stolebetrækket ud af æsken.
- 4. Indsæt "sædeskummet" i betrækket.
- Indsæt "armlænsskummet" i betrækket, og luk lynlåsen. (Gælder kun for produkter med armlæn).