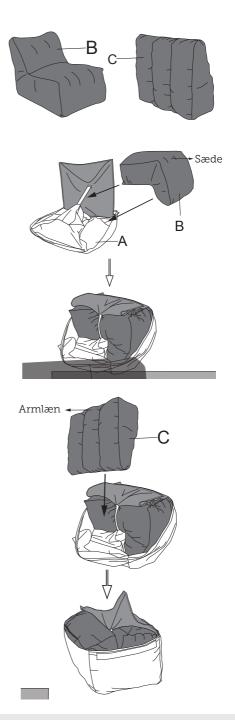

### Kombination af moduler

Kombination af moduler

#### SAMLING

- 1. Tag de krympede skumpakker ud af æsken.
- Fjern plastikken fra de krympede skumpakker. Ryst og klap dem i 10 minutter for at løsne skummet op. Lad dem derefter stå i 24 timer. De begynder langsomt at udvide sig.
- 3. Tag stolebetrækket ud af æsken.
- 4. Indsæt "sædeskummet" i betrækket.
- Indsæt "armlænsskummet" i betrækket, og luk lynlåsen. (Gælder kun for produkter med armlæn).