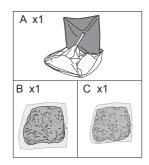

#### SAMLING

- 1. Tag de krympede skumpakker ud af æsken.
- Fjern plastikken fra de krympede skumpakker. Ryst og klap dem i 10 minutter for at løsne skummet op. Lad dem derefter stå i 24 timer. De begynder langsomt at udvide sig.
- 3. Tag stolebetrækket ud af æsken.
- 4. Indsæt "sædeskummet" i betrækket.
- Indsæt "armlænsskummet" i betrækket, og luk lynlåsen. (Gælder kun for produkter med armlæn).