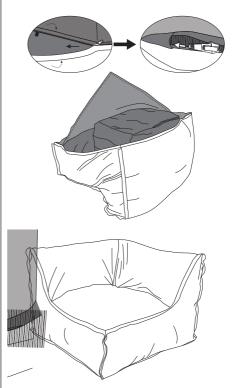

#### SAMLING

- 1. Tag de krympede skumpakker ud af æsken.
- Fjern plastikken fra de krympede skumpakker. Ryst og klap dem i 10 minutter for at løsne skummet op. Lad dem derefter stå i 24 timer. De begynder langsomt at udvide sig.
- 3. Tag stolebetrækket ud af æsken.
- 4. Indsæt "sædeskummet" i betrækket.
- Indsæt "armlænsskummet" i betrækket, og luk lynlåsen. (Gælder kun for produkter med armlæn).

Hvis skummet ikke udvider sig, skal du gribe om dele af puden og løsne eventuelle skumklumper, der kan have samlet sig indeni. Ryst stolen grundigt for at få skummet til at udvide sig bedre og fordele sig ensartet. Jo mere du ryster, jo bedre vil skummet udvide sig.

Det kan tage op til 48 timer, før skummet udvides helt.

Produktet er vandtæt, men det anbefales at anvende et beskyttelsesovertræk eller opbevare produktet i ly fra regn og sne.