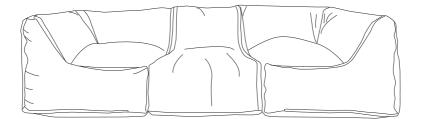

mild sæbe og koldt vand, hvor der er behov for det. Afprøv metoden på en lille del af pletten, og anvend derefter metoden på resten af pletten.

Kan håndvaskes med vand. Temperaturen må ikke overstige 40 °C, og der må ikke anvendes rengøringsmiddel.

Må udelukkende lufttørres udenfor.

Må ikke bleges.

Må ikke lægges i blød.

Må ikke tørretumbles.

Må ikke renses kemisk.

Undlad at anvende blødgøringsmiddel.

Undlad at børste stoffet.

Må ikke centrifugeres.

Må ikke stryges.

#### Gældende for hele produktet

Klap og ryst produktet regelmæssigt for at holde skumfyldet luftigt, så produktet bliver blødere og mere komfortabelt.

Selvom betrækket er vandtæt, anbefales det at tildække produktet, i tilfælde af regn eller sne.

Undlad at placere produktet i vand.



### Kombination af moduler



Kombination af moduler

#### SERVICECENTER

Bemærk: Produktets modelnummer skal altid oplyses i forbindelse med din henvendelse.

Modelnummeret fremgår af forsiden på denne brugsanvisning og af produktets typeskilt.

www.schou.com

| Fremstillet i P.R.C.                             | Alle rettigheder forbeholdes. Indholdet i denne vejled-<br>ning må ikke gengives, hverken helt eller delvist, på<br>nogen måde ved hjælp af elektroniske eller mekaniske<br>hjælpemidler, f.eks. fotokopiering eller optagelse, ej<br>heller oversættes eller gemmes i et informations-<br>lagrings- og -hentningssystem uden skriftlig tilladelse |
|--------------------------------------------------|------------------------------------------------------------------------------------------------------------------------