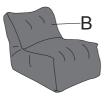

#### SAMLING

- 1. Tag de krympede skumpakker ud af æsken.
- Fjern plastikken fra de krympede skumpakker. Ryst og klap dem i 10 minutter for at løsne skummet op. Lad dem derefter stå i 24 timer. De begynder langsomt at udvide sig.
- 3. Tag stolebetrækket ud af æsken.
- 4. Indsæt "sædeskummet" i betrækket.
- Indsæt "armlænsskummet" i betrækket, og luk lynlåsen. (Gælder kun for produkter med armlæn).