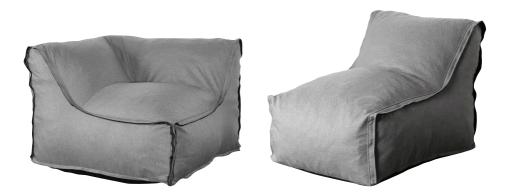

# Saba

· Brugsanvisning ·

## MODULSOFA

#### INTRODUKTION

For at du kan få mest mulig glæde af dit nye produkt, beder vi dig gennemlæse denne brugsanvisning, før du tager produktet i brug. Vi anbefaler dig desuden at gemme brugsanvisningen, hvis du senere skulle få brug for at genopfriske din viden om produktets funktioner.

#### **TEKNISKE DATA**

Materiale: Vandtæt stof

Indhold: Skum

Farve: Beige





#### SAMLING

- 1. Tag de krympede skumpakker ud af æsken.
- Fjern plastikken fra de krympede skumpakker. Ryst og klap dem i 10 minutter for at løsne skummet op. Lad dem derefter stå i 24 timer. De begynder langsomt at udvide sig.
- 3. Tag stolebetrækket ud af æsken.
- 4. Indsæt "sædeskummet" i betrækket.
- Indsæt "armlænsskummet" i betrækket, og luk lynlåsen. (Gælder kun for produkt