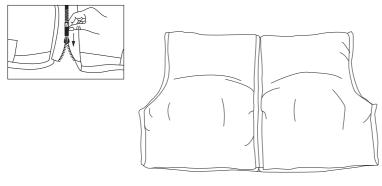

t

Rengøres med en blød klud, mild sæbe og koldt vand, hvor der er behov for det. Afprøv metoden på en lille del af pletten, og anvend derefter metoden på resten af pletten.

Kan håndvaskes med vand. Temperaturen må ikke overstige 40 °C, og der må ikke anvendes rengøringsmiddel.

Må udelukkende lufttørres udenfor.

Må ikke bleges.

Må ikke lægges i blød.

Må ikke tørretumbles.

Må ikke renses kemisk.

Undlad at anvende blødgøringsmiddel.

Undlad at børste stoffet.

Må ikke centrifugeres.

Må ikke stryges.

#### Gældende for hele produktet

Klap og ryst produktet regelmæssigt for at holde skumfyldet luftigt, så produktet bliver blødere og mere komfortabelt.

Selvom betrækket er vandtæt, anbefales det at tildække produktet, i tilfælde af regn eller sne.

Undlad at placere produktet i vand.



### Kombination af moduler



Kombination af moduler

#### SERVICECENTER

Bemærk: Produktets modelnummer skal altid oplyses i forbindelse med din henvendelse.

Modelnummeret fremgår af forsiden på denne brugsanvisning og af produktets typeskilt.

www.schou.com

| Fremstillet i P.R.C.                             | Alle rettigheder forbeholdes. Indholdet i denne vejled-<br>ning må ikke gengives, hverken helt eller delvist, på<br>nogen måde ved hjælp af elektroniske eller mekaniske<br>hjælpemidler, f.eks. fotokopiering eller optagelse, ej<br>heller oversættes eller gemmes i et informations-<br>lagrings- og -hentningssystem uden skriftlig tilladelse |
|--------------------------------------------------|------------------------------------------------------------------------------------------